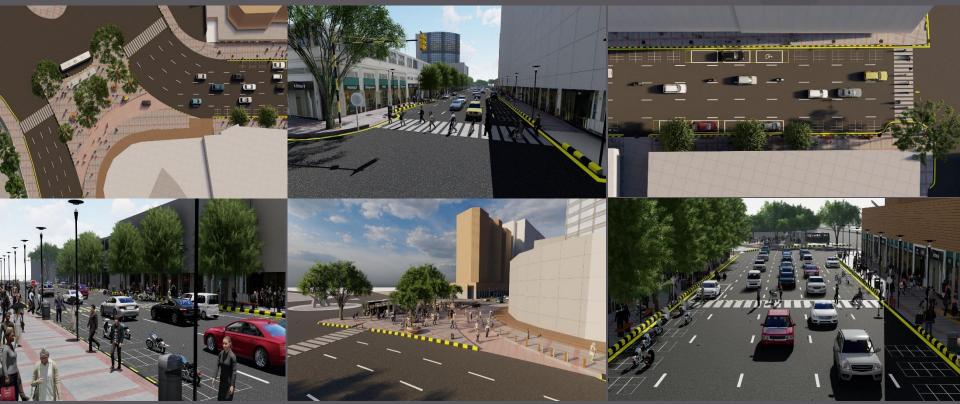

#### Interventional Views of JPMC

WALKABILITY AND ACCESSIBILITY PROJECT SITE METROPOLE ROUNDABOUT KARACHI

Introduction to Site: Metropole Roundabout

- 🗸 Karachi south district
- ✓ Lies in the central part of the city that formed much of the historic colonial core of Karachi · Was formed in 2001 as part of The Local Government Ordinance 2001, and was subdivided into 11 union councils The town system was disbanded in 2011, and Sadar Town was re-organized as part of Karachi South District in 2015
- ✓ Metropole roundabout today becomes junction for many routes such Teen Talwar, Natty-Jetty, Main Saddar, DHA, civil lines, Clifton Cantt

WALKABILITY AND ACCESSIBILITY PROJECT SITE METROPOLE ROUNDABOUT KARACHI

Interventional views

WALKABILITY AND ACCESSIBILITY PROJECT SITE METROPOLE ROUNDABOUT KARACHI

Interventional views