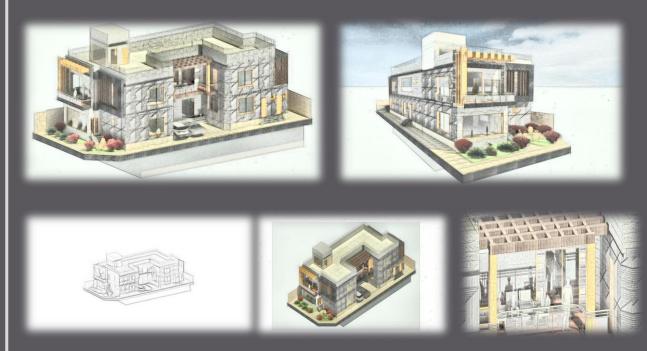

LITY PROJECT SITE METROPOLE ROUNDABOUT KARACHI

Interventional views



## BURN CENTER DESIGN IN JPMC KARACHI



## HOSPITAL DESIGN IN HYDERABAD



## URBAN DESIGN INTERVENTIONS. CED



## RECREATIONAL SPACE, GYMKHANA IN HYDERABAD CITY



#### Concept of design:

the design is based on form follows function

- ✓ Create a space that is open with clean lines and pops of bold color, utilize clean lines along with a mixture of texture and material.
- ✓ Colors will be light and simple.
  Different shades of gray along with white with theme colors throughout.
- ✓ The use of wooden cantilevers will bring it together to create a space that feels modern.
- ✓ The space will be design that is inviting and exciting, it is an extension of owner own style and culture.

## Conceptual sketches of Design



## Layout plans



## Structural plans



GROUND FLOOR



YANY



## Floor plans

## Bubble Diagram







## Elevations





## Sections



SECTION AA'







SECTION AA'



## Exterior views

















# Interior views

# OPD DESIGN AT JPMC KARACHI

<u>OPD DESIGN AT</u> JINNAH POST GRADUATE MEDICAL CENTER Jpmc karachi Area: 150'-0" x 240'-0''

#### Design Philosophy

you cannot merely build a thing in isolation, it must repair the environment with it and create a web of nature· christopher alexander ,1971)

**Architectural goal** to design a responsive, effective and conducive healing environment

#### Bringing the outside nature in



## OPD DESIGN AT JPMC KARACHI

#### Project Overviews

1. the proposed projects a tertiary level Opd block. Specializing in material healthcare pr