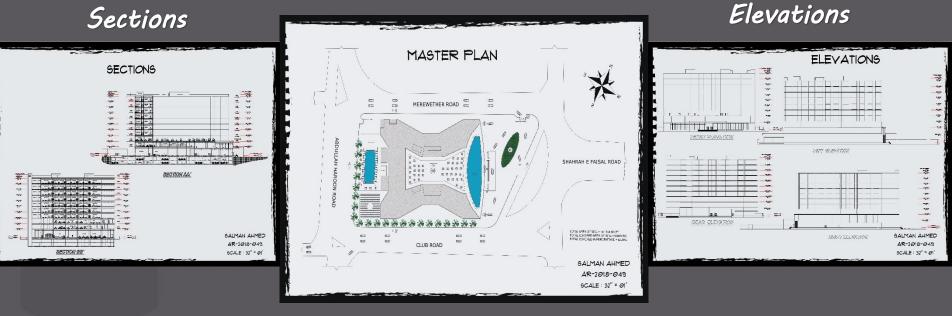

#### Plan, Sections, Elevations

Designing Metropole hotel, a 5-star hotel with enchanting views from all sides. The site is located and easily accessible from different routes

#### Concept Development

✓ It should depict the growth of the surrounding area, as the site is located adjacent of the ideal area of Saddar Karachi Sindh.

 ✓ Use of a lighting connected to the each floor vertically and use of courtyard space to merge the structure of landscape area.