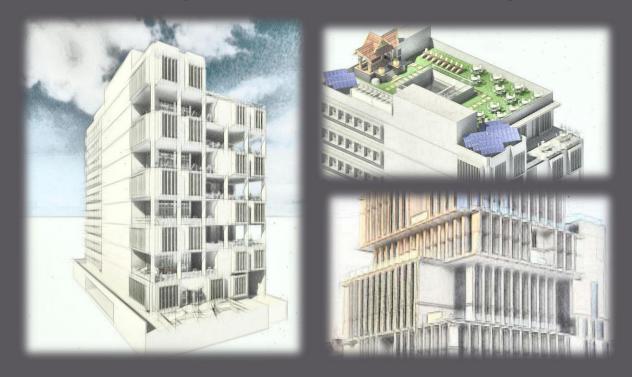

#### Concept of design:

- ✓ The front façade showcases the path towards success •the path towards is not completely straight rather there are many hurdles in between & change of direction but the main goal remain same (to reach the top)
- ✓ Central core provide to easy access for all sides and simplifies the division of space, combined with a square building plan
- ✓ In this design each floor have separate terrace from front and each one connected side and a green roof sustainably enhance resale or rent value. The most obvious advantage of green roof is as a valuable amenity that enhance the worth of the structure.

## Conceptual sketches of design

Interior views of Building