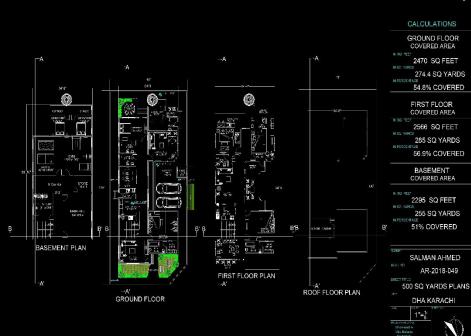

ETROPOLE ROUNDABOUT KARACHI

Interventional views



## BURN CENTER DESIGN IN JPMC KARACHI



## HOSPITAL DESIGN IN HYDERABAD



## URBAN DESIGN INTERVENTIONS. CED



## RECREATIONAL SPACE, GYMKHANA IN HYDERABAD CITY



#### Concept of design:

the design is based on form follows function

- ✓ Create a space that is open with clean lines and pops of bold color, utilize clean lines along with a mixture of texture and material.
- ✓ Colors will be light and simple.
  Different shades of gray along with white with theme colors throughout.
- ✓ The use of wooden cantilevers will bring it together to create a space that feels modern.
- ✓ The space will be design that is inviting and exciting, it is an extension of owner own style and culture.

## Conceptual sketches of Design



## Layout plans



## Structural plans



GROUND FLOOR



YANY



## Floor plans

## Bubble Diagram







## Elevations





## Sections



SECTION AA'







SECTION AA'



## Exterior views

















# Interior views

# OPD DESIGN AT JPMC KARACHI

<u>OPD DESIGN AT</u> JINNAH POST GRADUATE MEDICAL CENTER Jpmc karachi Area: 150'-0" x 240'-0''

#### Design Philosophy

you cannot merely build a thing in isolation, it must repair the environment with it and create a web of nature· christopher alexander ,1971)

**Architectural goal** to design a responsive, effective and conducive healing environment

#### Bringing the outside nature in



## OPD DESIGN AT JPMC KARACHI

#### Project Overviews

1. the proposed projects a tertiary level Opd block. Specializing in material healthcare proposed by the gover