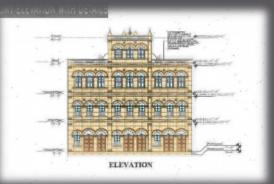

## Conceptual sketches of design

KANJI NARAIN HERITAGE BUILDING PAKISTAN CHOWK, KARACHI

<u>Concept of design:</u> CONSERVE THE BUILDING FAÇADE AS IT IS LISTED IN HERITAGE BUILDINGS OF PAKISTAN

 ✓ Restoration of Kanji Narain building for adaptive reuse, conserve the building façade and construc the site for commercial use.

#### ✓ <u>PROPOSED</u> FUNCTIONS

- ✓ Whole building function is purposed as hotel of local visitors and tourist people,
- ✓ Ground floor is for restaurant, dinning area, services, admin rooms, sunikin sitting in the center of the building which is used as waiting / sitting area.
- ✓ 1<sup>st</sup> and 2<sup>nd</sup> floor includes the rooms of the hotels with 1 bed, 2 bed and 3 bed rooms with the central view of sunken sitting of ground floor.
- ✓ Rooftop for outdoor gathering, events
- ✓ <u>Target audience</u>: tourist & local visitors.