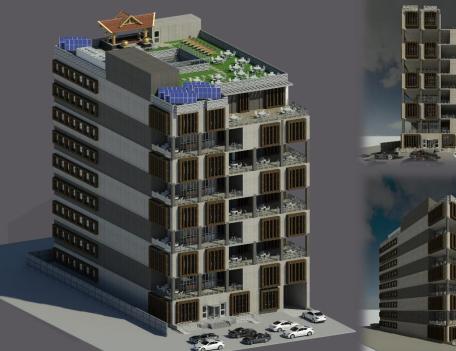

#### Concept of design:

- ✓ The front façade showcases the path towards success •the path towards is not completely straight rather there are many hurdles in between & change of direction but the main goal remain same (to reach the top)
- ✓ Central core provide to easy access for all sides and simplifies the division of space, combined with a square building plan
- ✓ In this design each floor have separate terrace from front and each one connected side and a green roof sustainably enhance resale or rent value. The most obvious advantage of green roof is as a valuable amenity that enhance the worth of the structure.

## Conceptual sketches of design

Interior views of Building