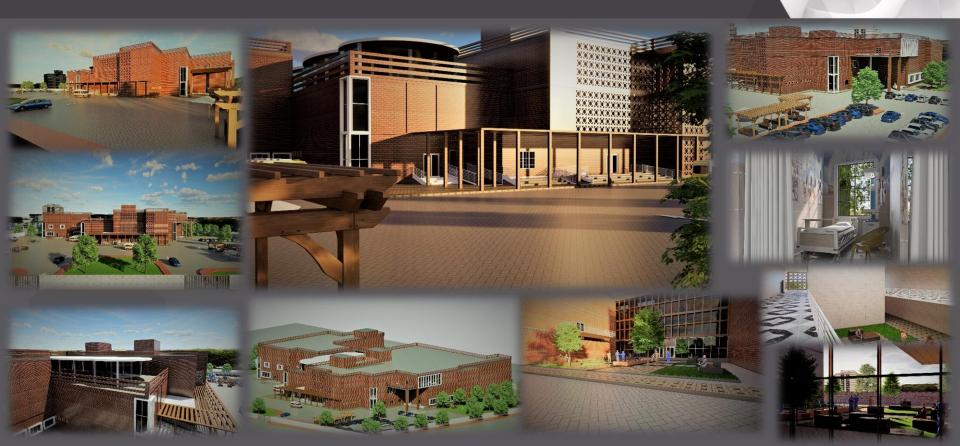

Urban Design INTERVENTATION at Jinnah Post Graduate Medical Center

#### INTERVENTION PLANS YEAR WISE

2026

2022

2022 INTERVENTIONS

5. DUSTBIN COLOR CODE

6.ZEBRA CROSSING

7.WATER TREATMENT

8.WAITING AREA & PUBLIC REALM

| 2026                    | NTERVENTIONS              |
|-------------------------|---------------------------|
|                         | NIERVENIIUNZ              |
| 1.NEW PUBLIC TOILETS    | 6.EFFLUENT TREATMENT PLAN |
| 2. Extending Cafeteria  | 7.WASTE STORAGE MANAG     |
| 3.BUILDING FRONTAGES    |                           |
| 4.SOLAR STREET POLES    |                           |
| 9. EXTENTION OF SITTING | SPACE IN WAITING AREAS    |

#### <u>2031</u>

#### 2031 INTERVENTIONS

1.BASEMENT PARKING & COURTYARDS. 2.NEW BUILDINGS. 6..DRAINAGE SYSTEM

3. HELIPAD AND BASEMENT PARKING

4. UNDERGROUND WIRING

5.. DESIGING NEW WAITING AREAS & COURTYARDS

4.STREET POLES 9.COURTYARDS

1. PUBLIC TOILETS

2. CAFETERIA

3.SIGNAGE'S

#### Interventional Views of JPMC

WALKABILITY AND ACCESSIBILITY PROJECT SITE METROPOLE ROUNDABOUT KARACHI

Introduction to Site: Metropole Roundabout

- 🗸 Karachi south district
- ✓ Lies in the central part of the city that formed much of the historic colonial core of Karachi · Was formed in 2001 as part of The Local Government Ordinance 2001, and was subdivided into 11 union councils The town system was disbanded in 2011, and Sadar Town was re-organized as part of Karachi South District in 2015
- ✓ Metropole roundabout today becomes junction for many routes such Teen Talwar, Natty-Jetty, Main Saddar, DHA, civil lines, Clifton Cantt

WALKABILITY AND ACCESSIBILITY PROJECT SITE METROPOLE ROUNDABOUT KARACHI

Interventional views

WALKABILITY AND ACCESSIBILITY PROJECT SITE METROPOLE ROUNDABOUT KARACHI

Interventional views