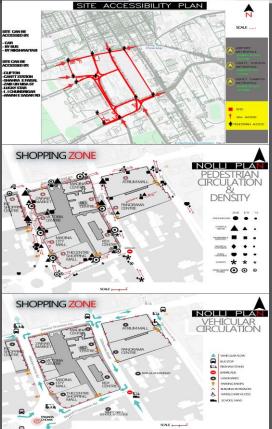

#### Interventional Views of JPMC

WALKABILITY AND ACCESSIBILITY PROJECT SITE METROPOLE ROUNDABOUT KARACHI

Introduction to Site: Metropole Roundabout

- 🗸 Karachi south district
- ✓ Lies in the central part of the city that formed much of the historic colonial core of Karachi · Was formed in 2001 as part of The Local Government Ordinance 2001, and was subdivided into 11 union councils The town system was disbanded in 2011, and Sadar Town was re-organized as part of Karachi South District in 2015
- ✓ Metropole roundabout today becomes junction for many routes such Teen Talwar, Natty-Jetty, Main Saddar, DHA, civil lines, Clifton Cantt

WALKABILITY AND ACCESSIBILITY PROJECT SITE METROPOLE ROUNDABOUT KARACHI

Interventional views

WALKABILITY AND ACCESSIBILITY PROJECT SITE METROPOLE ROUNDABOUT KARACHI

Interventional views