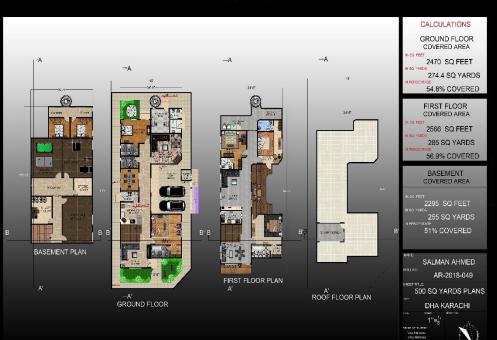

ARACHI



## HOSPITAL DESIGN IN HYDERABAD



## URBAN DESIGN INTERVENTIONS. CED



## RECREATIONAL SPACE, GYMKHANA IN HYDERABAD CITY



#### Concept of design:

the design is based on form follows function

- ✓ Create a space that is open with clean lines and pops of bold color, utilize clean lines along with a mixture of texture and material.
- ✓ Colors will be light and simple.
  Different shades of gray along with white with theme colors throughout.
- ✓ The use of wooden cantilevers will bring it together to create a space that feels modern.
- ✓ The space will be design that is inviting and exciting, it is an extension of owner own style and culture.

## Conceptual sketches of Design



## Layout plans



## Structural plans



GROUND FLOOR



YANY



## Floor plans

## Bubble Diagram







## Elevations





## Sections



SECTION AA'







SECTION AA'



## Exterior views

















# Interior views

# OPD DESIGN AT JPMC KARACHI

<u>OPD DESIGN AT</u> JINNAH POST GRADUATE MEDICAL CENTER Jpmc karachi Area: 150'-0" x 240'-0''

#### Design Philosophy

you cannot merely build a thing in isolation, it must repair the environment with it and create a web of nature· christopher alexander ,1971)

**Architectural goal** to design a responsive, effective and conducive healing environment

#### Bringing the outside nature in



## OPD DESIGN AT JPMC KARACHI

#### Project Overviews

1. the proposed projects a tertiary level Opd block. Specializing in material healthcare proposed by the government of Sindh to be built in JPMC Karachi.

 $2 \cdot$  the project main objective