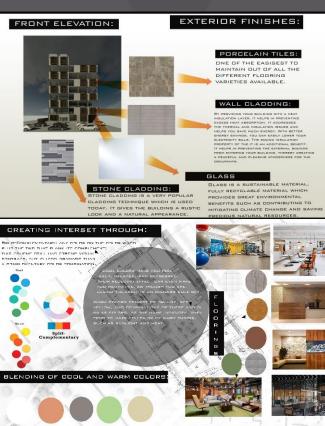

#### Concept of design:

- ✓ The front façade showcases the path towards success •the path towards is not completely straight rather there are many hurdles in between & change of direction but the main goal remain same (to reach the top)
- ✓ Central core provide to easy access for all sides and simplifies the division of space, combined with a square building plan
- ✓ In this design each floor have separate terrace from front and each one connected side and a green roof sustainably enhance resale or rent value. The most obvious advantage of green roof is as a valuable amenity that enhance the worth of the structure.

## Conceptual sketches of design

Interior views of Building