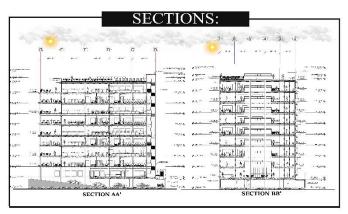

.



#### Plan, Sections, Elevations



# OPD DESIGN AT JPMC KARACHI

#### Exterior views of OPD



### Interior views of OPD



#### Concept of design:

- ✓ The front façade showcases the path towards success •the path towards is not completely straight rather there are many hurdles in between & change of direction but the main goal remain same (to reach the top)
- ✓ Central core provide to easy access for all sides and simplifies the division of space, combined with a square building plan
- ✓ In this design each floor have separate terrace from front and each one connected side and a green roof sustainably enhance resale or rent value. The most obvious advantage of green roof is as a valuable amenity that enhance the worth of the structure.

## Conceptual sketches of design

























Interior views of Building



#### <u>Concept of design:</u>

#### Interlocking, overlapping

- ✓ A combination of 2 rectangular forms and 1 square, covert the design into U shape.
- ✓ The output of concept is derived a u shape built form with a central courtyard, whole design is interlinked with each other like a united nation, symbol of unity.

#### ✓ Theme: sustainable design.

 ✓ Energy efficiency upgrades to building envelopes and heating system can improve indoor environment condition & create healthier LIVING AND WORKNG CONDITION.

## Conceptual sketches of design











KANJI NARAIN HERITAGE BUILDING PAKISTAN CHOWK, KARACHI

<u>Concept of design:</u> CONSERVE THE BUILDING FAÇADE AS IT IS LISTED IN HERITAGE BUILDINGS OF PAKISTAN

 ✓ Restoration of Kanji Narain buildi