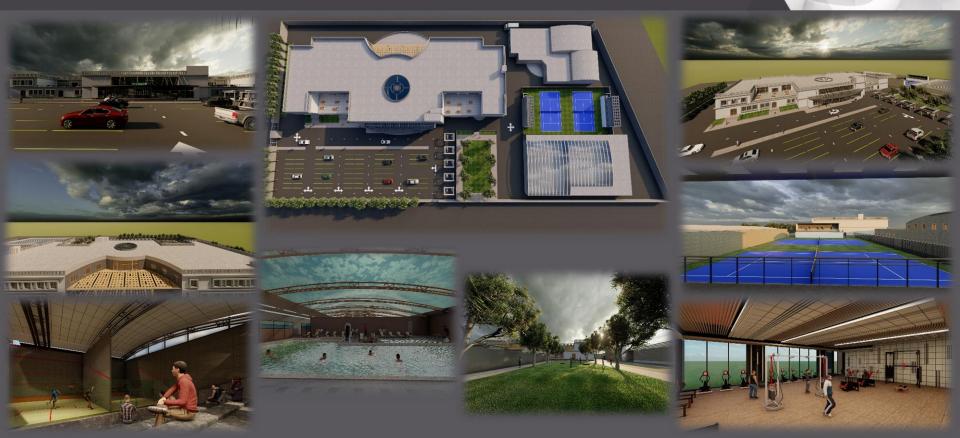

## RECREATIONAL SPACE, GYMKHANA IN HYDERABAD CITY

#### Concept of design:

the design is based on form follows function

- ✓ Create a space that is open with clean lines and pops of bold color, utilize clean lines along with a mixture of texture and material.
- ✓ Colors will be light and simple.
  Different shades of gray along with white with theme colors throughout.
- ✓ The use of wooden cantilevers will bring it together to create a space that feels modern.
- ✓ The space will be design that is inviting and exciting, it is an extension of owner own style and culture.

## Exterior views

# Interior views