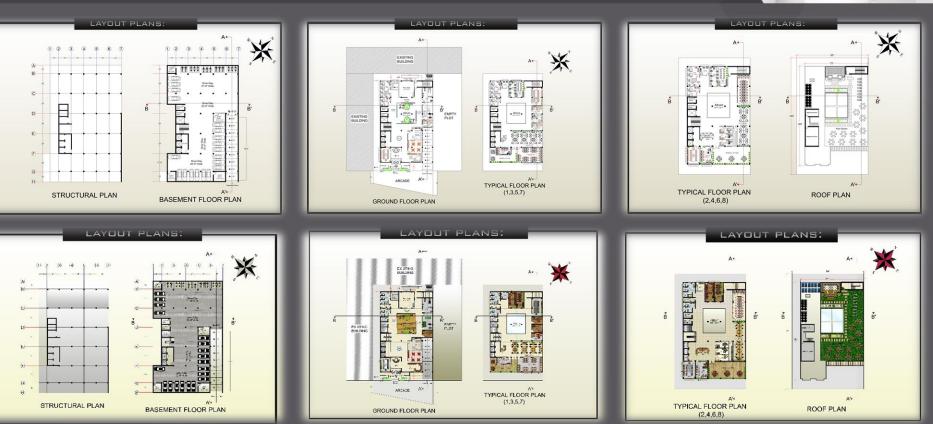

sers.



#### Plan, Sections, Elevations



# OPD DESIGN AT JPMC KARACHI

#### Exterior views of OPD



### Interior views of OPD



#### Concept of design:

- ✓ The front façade showcases the path towards success •the path towards is not completely straight rather there are many hurdles in between & change of direction but the main goal remain same (to reach the top)
- ✓ Central core provide to easy access for all sides and simplifies the division of space, combined with a square building plan
- ✓ In this design each floor have separate terrace from front and each one connected side and a green roof sustainably enhance resale or rent value. The most obvious advantage of green roof is as a valuable amenity that enhance the worth of the structure.

## Conceptual sketches of design

























Interior views of Building



#### <u>Concept of design:</u>

#### Interlocking, overlapping

- ✓ A combination of 2 rectangular forms and 1 square, covert the design into U shape.
- ✓ The output of concept is derived a u shape built form with a central courtyard, whole design is interlinked with each other like a united nation, symbol of unity.

#### ✓ Theme: sustainable design.

 ✓ Energy efficiency upgrades to building envelopes and heating system can improve indoor environment condition & create healthier LIVING AND WORKNG CONDITION.

## Conceptual sketches of design











KANJI NARAIN HERITAGE BUILDING PAKISTAN CHOWK, KARACHI

<u>Concept of design:</u> CONSERVE THE BUILDING FAÇADE AS IT IS LISTED IN HERITAGE BUILDINGS OF PAKISTAN

 ✓ Restoration of Kanji Narain bu