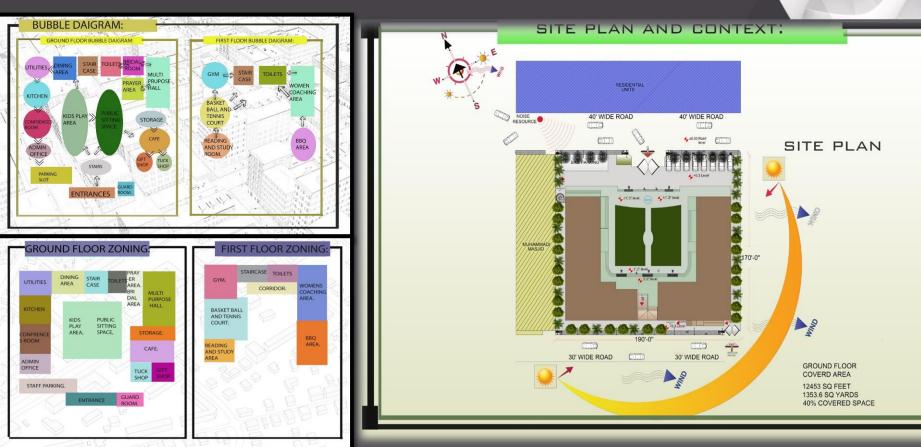

green roof sustainably enhance resale or rent value. The most obvious advantage of green roof is as a valuable amenity that enhance the worth of the structure.

## Conceptual sketches of design

























Interior views of Building



#### <u>Concept of design:</u>

#### Interlocking, overlapping

- ✓ A combination of 2 rectangular forms and 1 square, covert the design into U shape.
- ✓ The output of concept is derived a u shape built form with a central courtyard, whole design is interlinked with each other like a united nation, symbol of unity.

#### ✓ Theme: sustainable design.

 ✓ Energy efficiency upgrades to building envelopes and heating system can improve indoor environment condition & create healthier LIVING AND WORKNG CONDITION.

## Conceptual sketches of design











KANJI NARAIN HERITAGE BUILDING PAKISTAN CHOWK, KARACHI

<u>Concept of design:</u> CONSERVE THE BUILDING FAÇADE AS IT IS LISTED IN HERITAGE BUILDINGS OF PAKISTAN

 ✓ Restoration of Kanji Narain building for adaptive reuse, conserve the building façade and construc the site for commercial use.

#### ✓ <u>PROPOSED</u> FUNCTIONS

- ✓ Whole building function is purposed as hotel of local visitors and tourist people,
- ✓ Ground floor is for restaurant, dinning area, services, admin rooms, sunikin sitting in the center of the building which is used as waiting / sitting area.
- ✓ 1<sup>st</sup> and 2<sup>nd</sup> floor includes the rooms of the hotels with 1 bed, 2 bed and 3 bed rooms with the central view of sunken sitting of ground floor.
- ✓ Rooftop for outdoor gathering, events
- ✓ <u>