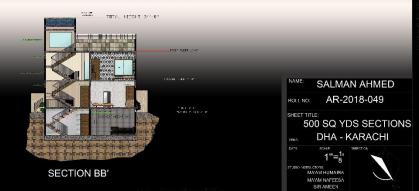

NS. CED



## RECREATIONAL SPACE, GYMKHANA IN HYDERABAD CITY



#### Concept of design:

the design is based on form follows function

- ✓ Create a space that is open with clean lines and pops of bold color, utilize clean lines along with a mixture of texture and material.
- ✓ Colors will be light and simple.
  Different shades of gray along with white with theme colors throughout.
- ✓ The use of wooden cantilevers will bring it together to create a space that feels modern.
- ✓ The space will be design that is inviting and exciting, it is an extension of owner own style and culture.

## Conceptual sketches of Design



## Layout plans



## Structural plans



GROUND FLOOR



YANY



## Floor plans

## Bubble Diagram







## Elevations





## Sections



SECTION AA'







SECTION AA'



## Exterior views

















# Interior views

# OPD DESIGN AT JPMC KARACHI

<u>OPD DESIGN AT</u> JINNAH POST GRADUATE MEDICAL CENTER Jpmc karachi Area: 150'-0" x 240'-0''

#### Design Philosophy

you cannot merely build a thing in isolation, it must repair the environment with it and create a web of nature· christopher alexander ,1971)

**Architectural goal** to design a responsive, effective and conducive healing environment

#### Bringing the outside nature in



## OPD DESIGN AT JPMC KARACHI

#### Project Overviews

1. the proposed projects a tertiary level Opd block. Specializing in material healthcare proposed by the government of Sindh to be built in JPMC Karachi.

 $2 \cdot$  the project main objective is to create an empathy through colors, lightening and controlled circul