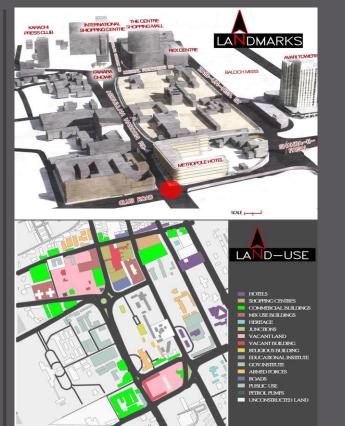

Designing Metropole hotel, a 5-star hotel with enchanting views from all sides. The site is located and easily accessible from different routes

#### Concept Development

✓ It should depict the growth of the surrounding area, as the site is located adjacent of the ideal area of Saddar Karachi Sindh.

 ✓ Use of a lighting connected to the each floor vertically and use of courtyard space to merge the structure of landscape area.

Infinity pool, open sitting spaces and private pool for the guest to enjoy the whole view creating by lighting and landscape since site has the advantage of viewing whole four side without any obstruction.