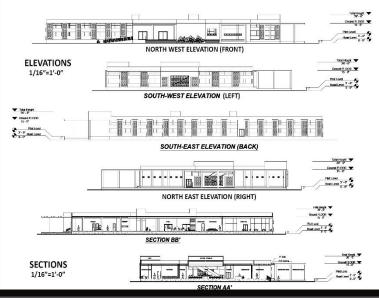

y build a thing in isolation, it must repair the environment with it and create a web of nature· christopher alexander ,1971)

**Architectural goal** to design a responsive, effective and conducive healing environment

#### Bringing the outside nature in



## OPD DESIGN AT JPMC KARACHI

#### Project Overviews

1. the proposed projects a tertiary level Opd block. Specializing in material healthcare proposed by the government of Sindh to be built in JPMC Karachi.

 $2 \cdot$  the project main objective is to create an empathy through colors, lightening and controlled circulation of all services.

 $3 \cdot$  another main objective of project is to create a waiting areas at atrium area in the center of the building to catch maximum daylight for the users.



#### Plan, Sections, Elevations



# OPD DESIGN AT JPMC KARACHI

#### Exterior views of OPD



### Interior views of OPD



#### Concept of design:

- ✓ The front façade showcases the path towards success •the path towards is not completely straight rather there are many hurdles in between & change of direction but the main goal remain same (to reach the top)
- ✓ Central core provide to easy access for all sides and simplifies the division of space, combined with a square building plan
- ✓ In this design each floor have separate terrace from front and each one connected side and a green roof sustainably enhance resale or rent value. The most obvious advantage of green roof is as a valuable amenity that enhance the worth of the structure.

## Conceptual sketches of design

























Interior views of Building