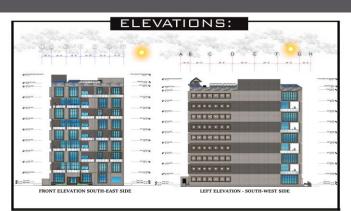

rs.



#### Plan, Sections, Elevations



# OPD DESIGN AT JPMC KARACHI

#### Exterior views of OPD



### Interior views of OPD



#### Concept of design:

- ✓ The front façade showcases the path towards success •the path towards is not completely straight rather there are many hurdles in between & change of direction but the main goal remain same (to reach the top)
- ✓ Central core provide to easy access for all sides and simplifies the division of space, combined with a square building plan
- ✓ In this design each floor have separate terrace from front and each one connected side and a green roof sustainably enhance resale or rent value. The most obvious advantage of green roof is as a valuable amenity that enhance the worth of the structure.

## Conceptual sketches of design

























Interior views of Building



#### <u>Concept of design:</u>

#### Interlocking, overlapping

- ✓ A combination of 2 rectangular forms and 1 square, covert the design into U shape.
- ✓ The output of concept is derived a u shape built form with a central courtyard, whole design is interlinked with each other like a united nation, symbol of unity.

#### ✓ Theme: sustainable design.

 ✓ Energy efficiency upgrades to building envelopes and heating system can improve indoor environment condition & create healthier LIVING AND WORKNG CONDITION.

## Conceptual sketches of design











KANJI NARAIN HERITAGE BUILDING PAKISTAN CHOWK, KARACHI

<u>Concept of design:</u> CONSERVE THE BUILDING FAÇADE AS IT IS LISTED IN HERITAGE BUILDINGS OF PAKISTAN

 ✓ Restoration of Kanji Narain buil