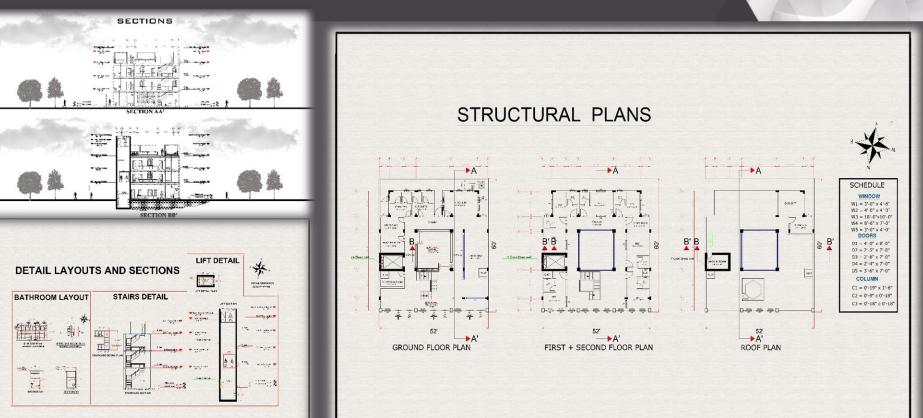

ing for adaptive reuse, conserve the building façade and construc the site for commercial use.

#### ✓ <u>PROPOSED</u> FUNCTIONS

- ✓ Whole building function is purposed as hotel of local visitors and tourist people,
- ✓ Ground floor is for restaurant, dinning area, services, admin rooms, sunikin sitting in the center of the building which is used as waiting / sitting area.
- ✓ 1<sup>st</sup> and 2<sup>nd</sup> floor includes the rooms of the hotels with 1 bed, 2 bed and 3 bed rooms with the central view of sunken sitting of ground floor.
- ✓ Rooftop for outdoor gathering, events
- ✓ <u>Target audience</u>: tourist & local visitors.

## Conceptual sketches of design











KANJI NARAIN HERITAGE BUILDING PAKISTAN CHOWK, KARACHI



KANJI NARAIN HERITAGE BUILDING PAKISTAN CHOWK, KARACHI



## KANJI NARAIN HERITAGE BUILDING PAKISTAN CHOWK, KARACHI.

DETAIL CEILING PLANS





#### below from the total hieght of each Celling Height le 11-07 at Each floor

#### PARKING PLAN



THE PARKING IS GIVEN ON BACKSIDE AT RAILWAY GROUND. THE GROUND IS COMPLETELY EMPTY WITH NO USE, WE CAN PAY PER CAR MONEY TO GROUND OWNERS AND UTILIZE THIS FOR PARKING LIKE IN IMTIAZ GULSHAN, THEY TAKE THE GROUND FOR PARKING AND PAY FOR IT



Designing Metropole hotel, a 5-star hotel with enchanting views from all sides. The site is located and easily accessible from different routes

#### Concept Development

✓ It should depict the growth of the surrounding area, as the site is located adjacent of the ideal area of Saddar Karachi Sindh.

 ✓ Use of a lighting connected to the each floor vertically and use