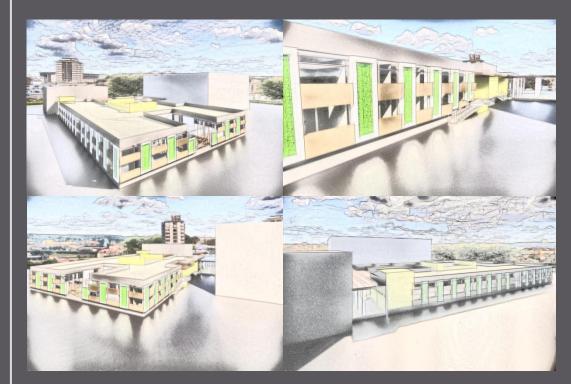

.
- ✓ The space will be design that is inviting and exciting, it is an extension of owner own style and culture.

## Conceptual sketches of Design



## Layout plans



## Structural plans



GROUND FLOOR



YANY



## Floor plans

## Bubble Diagram







## Elevations





## Sections



SECTION AA'







SECTION AA'



## Exterior views

















# Interior views

# OPD DESIGN AT JPMC KARACHI

<u>OPD DESIGN AT</u> JINNAH POST GRADUATE MEDICAL CENTER Jpmc karachi Area: 150'-0" x 240'-0''

#### Design Philosophy

you cannot merely build a thing in isolation, it must repair the environment with it and create a web of nature· christopher alexander ,1971)

**Architectural goal** to design a responsive, effective and conducive healing environment

#### Bringing the outside nature in



## OPD DESIGN AT JPMC KARACHI

#### Project Overviews

1. the proposed projects a tertiary level Opd block. Specializing in material healthcare proposed by the government of Sindh to be built in JPMC Karachi.

 $2 \cdot$  the project main objective is to create an empathy through colors, lightening and controlled circulation of all services.

 $3 \cdot$  another main objective of project is to create a waiting areas at atrium area in the center of the building to catch maximum daylight for the users.



#### Plan, Sections, Elevations



# OPD DESIGN AT JPMC KARACHI

#### Exterior views of OPD



### Interior views of OPD



#### Concept of design:

- ✓ The front façade showcases the path towards success •the path towards is not completely straight rather there are many hurdles in betwee