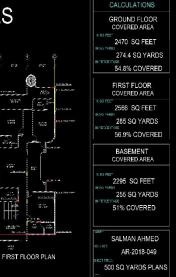

onal views



## BURN CENTER DESIGN IN JPMC KARACHI



## HOSPITAL DESIGN IN HYDERABAD



## URBAN DESIGN INTERVENTIONS. CED



## RECREATIONAL SPACE, GYMKHANA IN HYDERABAD CITY



#### Concept of design:

the design is based on form follows function

- ✓ Create a space that is open with clean lines and pops of bold color, utilize clean lines along with a mixture of texture and material.
- ✓ Colors will be light and simple.
  Different shades of gray along with white with theme colors throughout.
- ✓ The use of wooden cantilevers will bring it together to create a space that feels modern.
- ✓ The space will be design that is inviting and exciting, it is an extension of owner own style and culture.

## Conceptual sketches of Design



## Layout plans



## Structural plans



GROUND FLOOR



YANY



## Floor plans

## Bubble Diagram







## Elevations





## Sections



SECTION AA'







SECTION AA'



## Exterior views

















# Interior views

# OPD DESIGN AT JPMC KARACHI

<u>OPD DESIGN AT</u> JINNAH POST GRADUATE MEDICAL CENTER Jpmc karachi Area: 150'-0" x 240'-0''

#### Design Philosophy

you cannot merely build a thing in isolation, it must repair the environment with it and create a web of nature· christopher alexander ,1971)

**Architectural goal** to design a responsive, effective and conducive healing environment

#### Bringing the outside nature in



## OPD DESIGN AT JPMC KARACHI

#### Project Overviews

1. the proposed projects a tertiary level Opd block. Specializing in material healthcare proposed by the government of Sindh to be built in JPMC Kara