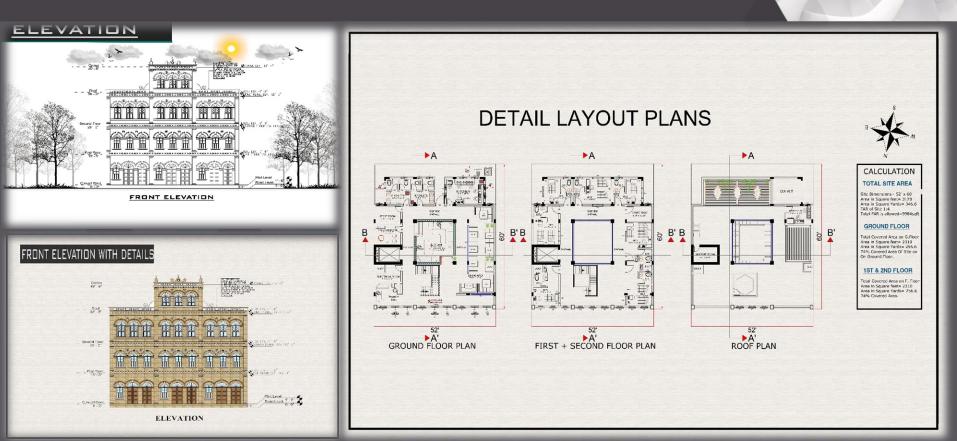

UILDINGS OF PAKISTAN

 ✓ Restoration of Kanji Narain building for adaptive reuse, conserve the building façade and construc the site for commercial use.

#### ✓ <u>PROPOSED</u> FUNCTIONS

- ✓ Whole building function is purposed as hotel of local visitors and tourist people,
- ✓ Ground floor is for restaurant, dinning area, services, admin rooms, sunikin sitting in the center of the building which is used as waiting / sitting area.
- ✓ 1<sup>st</sup> and 2<sup>nd</sup> floor includes the rooms of the hotels with 1 bed, 2 bed and 3 bed rooms with the central view of sunken sitting of ground floor.
- ✓ Rooftop for outdoor gathering, events
- ✓ <u>Target audience</u>: tourist & local visitors.

## Conceptual sketches of design











KANJI NARAIN HERITAGE BUILDING PAKISTAN CHOWK, KARACHI



KANJI NARAIN HERITAGE BUILDING PAKISTAN CHOWK, KARACHI



## KANJI NARAIN HERITAGE BUILDING PAKISTAN CHOWK, KARACHI.

DETAIL CEILING PLANS





#### below from the total hieght of each Celling Height le 11-07 at Each floor

#### PARKING PLAN



THE PARKING IS GIVEN ON BACKSIDE AT RAILWAY GROUND. THE GROUND IS COMPLETELY EMPTY WITH NO USE, WE CAN PAY PER CAR MONEY TO GROUND OWNERS AND UTILIZE THIS FOR PARKING LIKE IN IMTIAZ GULSHAN, THEY TAKE THE GROUND FOR PARKING AND PAY FOR IT



Designing Metropole hotel, a 5-star hotel with enchanting views from all sides. The site is located and easily accessible from different routes

#### Concept Development

✓ It should depict the growth of the surrounding area, as the site is located adjacent of the ideal area of Saddar Karachi Sindh.

 ✓ Use of