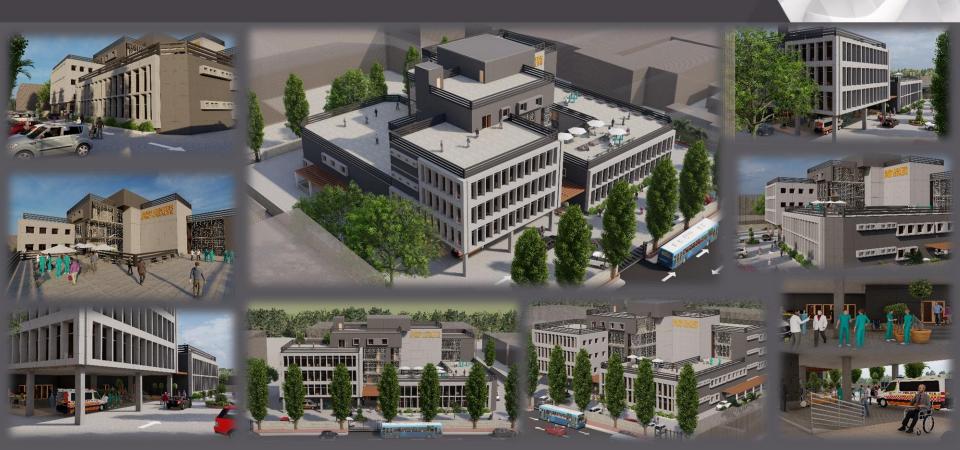

# OPD DESIGN AT JPMC KARACHI

<u>OPD DESIGN AT</u> JINNAH POST GRADUATE MEDICAL CENTER Jpmc karachi Area: 150'-0" x 240'-0''

#### Design Philosophy

you cannot merely build a thing in isolation, it must repair the environment with it and create a web of nature· christopher alexander ,1971)

**Architectural goal** to design a responsive, effective and conducive healing environment

#### Project Overviews

1. the proposed projects a tertiary level Opd block. Specializing in material healthcare proposed by the government of Sindh to be built in JPMC Karachi.

 $2 \cdot$  the project main objective is to create an empathy through colors, lightening and controlled circulation of all services.

 $3 \cdot$  another main objective of project is to create a waiting areas at atrium area in the center of the building to catch maximum daylight for the users.