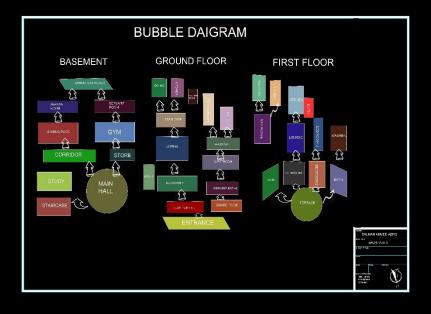

ACHI



## HOSPITAL DESIGN IN HYDERABAD



## URBAN DESIGN INTERVENTIONS. CED



## RECREATIONAL SPACE, GYMKHANA IN HYDERABAD CITY



#### Concept of design:

the design is based on form follows function

- ✓ Create a space that is open with clean lines and pops of bold color, utilize clean lines along with a mixture of texture and material.
- ✓ Colors will be light and simple.
  Different shades of gray along with white with theme colors throughout.
- ✓ The use of wooden cantilevers will bring it together to create a space that feels modern.
- ✓ The space will be design that is inviting and exciting, it is an extension of owner own style and culture.

## Conceptual sketches of Design



## Layout plans



## Structural plans



GROUND FLOOR



YANY



## Floor plans

## Bubble Diagram







## Elevations





## Sections



SECTION AA'







SECTION AA'



## Exterior views

















# Interior views

# OPD DESIGN AT JPMC KARACHI

<u>OPD DESIGN AT</u> JINNAH POST GRADUATE MEDICAL CENTER Jpmc karachi Area: 150'-0" x 240'-0''

#### Design Philosophy

you cannot merely build a thing in isolation, it must repair the environment with it and create a web of nature· christopher alexander ,1971)

**Architectural goal** to design a responsive, effective and conducive healing environment

#### Bringing the outside nature in



## OPD DESIGN AT JPMC KARACHI

#### Project Overviews

1. the proposed projects a tertiary level Opd block. Specializing in material healthcare proposed by the government of Sindh to be built in JPMC Karachi.

 $2 \cdot$  the project main objective is