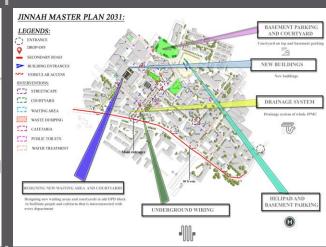

#### <u>2031</u>

#### 2031 INTERVENTIONS

1.BASEMENT PARKING & COURTYARDS. 2.NEW BUILDINGS. 6..DRAINAGE SYSTEM

3. HELIPAD AND BASEMENT PARKING

4. UNDERGROUND WIRING

5.. DESIGING NEW WAITING AREAS & COURTYARDS

4.STREET POLES 9.COURTYARDS