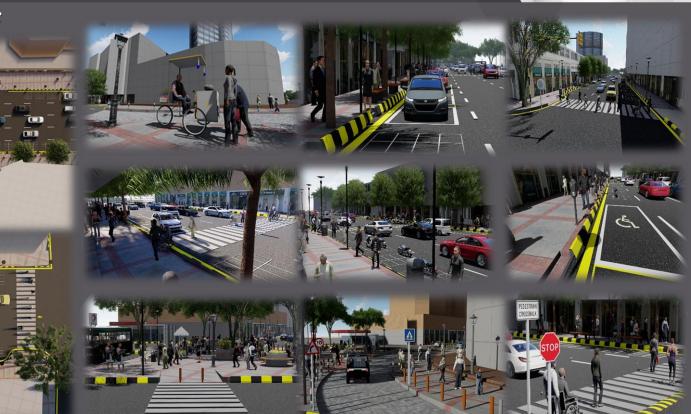

#### Interventional Views of JPMC

WALKABILITY AND ACCESSIBILITY PROJECT SITE METROPOLE ROUNDABOUT KARACHI

Introduction to Site: Metropole Roundabout

- 🗸 Karachi south district
- ✓ Lies in the central part of the city that formed much of the historic colonial core of Karachi · Was formed in 2001 as part of The Local Government Ordinance 2001, and was subdivided into 11 union councils The town system was disbanded in 2011, and Sadar Town was re-organized as part of Karachi South District in 2015
- ✓ Metropole roundabout today becomes junction for many routes such Teen Talwar, Natty-Jetty, Main Saddar, DHA, civil lines, Clifton Cantt

WALKABILITY AND ACCESSIBILITY PROJECT SITE METROPOLE ROUNDABOUT KARACHI

Interventional views

WALKABILITY AND ACCESSIBILITY PROJECT SITE METROPOLE ROUNDABOUT KARACHI

Interventional views