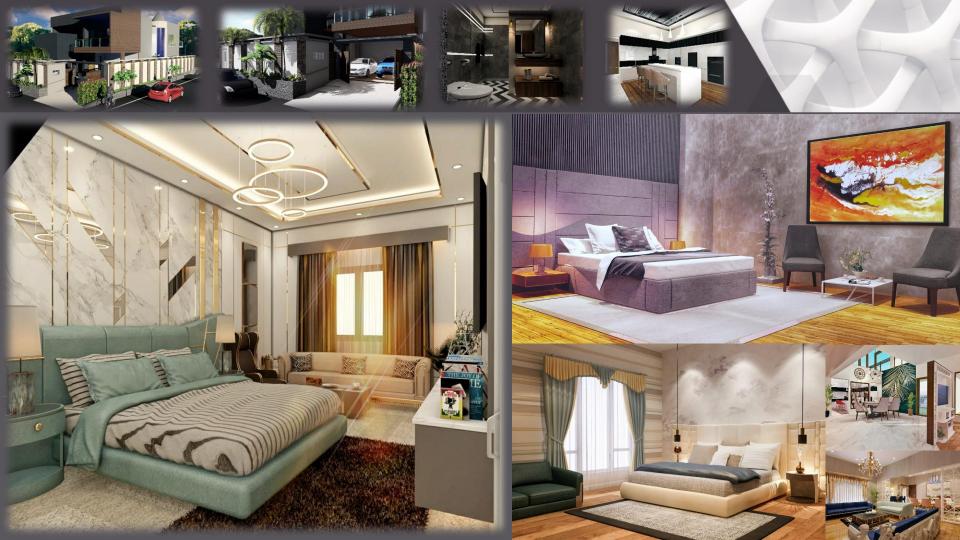

#### Concept of design:

the design is based on form follows function

- ✓ Create a space that is open with clean lines and pops of bold color, utilize clean lines along with a mixture of texture and material.
- ✓ Colors will be light and simple.
  Different shades of gray along with white with theme colors throughout.
- ✓ The use of wooden cantilevers will bring it together to create a space that feels modern.
- ✓ The space will be design that is inviting and exciting, it is an extension of owner own style and culture.

## Conceptual sketches of Design

## Exterior views

# Interior views