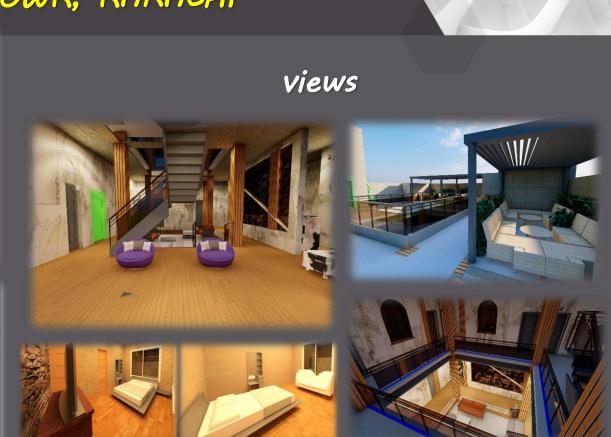

the rooms of the hotels with 1 bed, 2 bed and 3 bed rooms with the central view of sunken sitting of ground floor.
- ✓ Rooftop for outdoor gathering, events
- ✓ <u>Target audience</u>: tourist & local visitors.

## Conceptual sketches of design











KANJI NARAIN HERITAGE BUILDING PAKISTAN CHOWK, KARACHI



KANJI NARAIN HERITAGE BUILDING PAKISTAN CHOWK, KARACHI



## KANJI NARAIN HERITAGE BUILDING PAKISTAN CHOWK, KARACHI.

DETAIL CEILING PLANS





#### below from the total hieght of each Celling Height le 11-07 at Each floor

#### PARKING PLAN



THE PARKING IS GIVEN ON BACKSIDE AT RAILWAY GROUND. THE GROUND IS COMPLETELY EMPTY WITH NO USE, WE CAN PAY PER CAR MONEY TO GROUND OWNERS AND UTILIZE THIS FOR PARKING LIKE IN IMTIAZ GULSHAN, THEY TAKE THE GROUND FOR PARKING AND PAY FOR IT



Designing Metropole hotel, a 5-star hotel with enchanting views from all sides. The site is located and easily accessible from different routes

#### Concept Development

✓ It should depict the growth of the surrounding area, as the site is located adjacent of the ideal area of Saddar Karachi Sindh.

 ✓ Use of a lighting connected to the each floor vertically and use of courtyard space to merge the structure of landscape area.

Infinity pool, open sitting spaces and private pool for the guest to enjoy the whole view creating by lighting and landscape since site has the advantage of viewing whole four side without any obstruction.

## Conceptual sketches of design



#### Floor Plans





### Master Plan