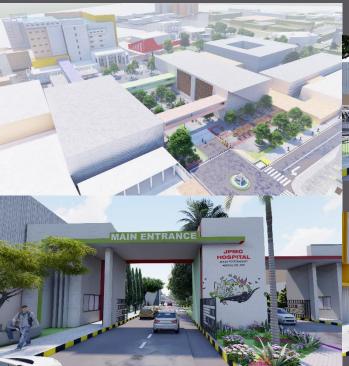

#### Interventional Views of JPMC

WALKABILITY AND ACCESSIBILITY PROJECT SITE METROPOLE ROUNDABOUT KARACHI

Introduction to Site: Metropole Roundabout

- 🗸 Karachi south district
- ✓ Lies in the central part of the city that formed much of the historic colonial core of Karachi · Was formed in 2001 as part of The Local Government Ordinance 2001, and was subdivided into 11 union councils The town system was disbanded in 2011, and Sadar Town was re-organized as part of Karachi South District in 2015
- ✓ Metropole roundabout today becomes junction for many routes such Teen Talwar, Natty-Jetty, Main Saddar, DHA, civil lines, Clifton Cantt