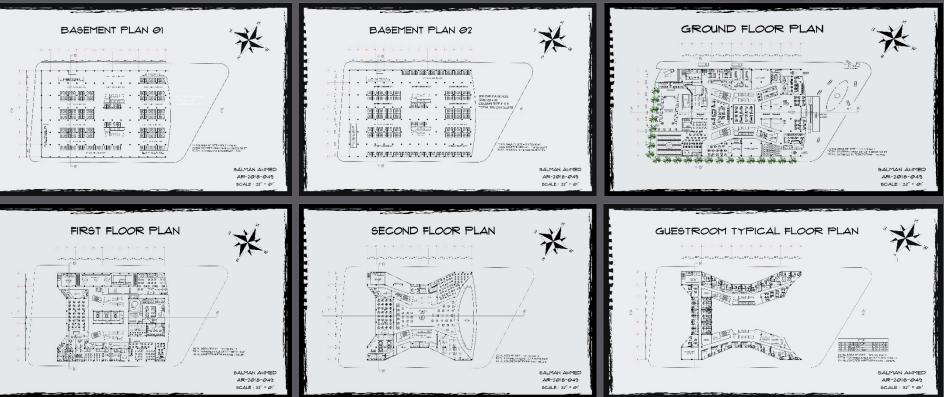

RS AND UTILIZE THIS FOR PARKING LIKE IN IMTIAZ GULSHAN, THEY TAKE THE GROUND FOR PARKING AND PAY FOR IT



Designing Metropole hotel, a 5-star hotel with enchanting views from all sides. The site is located and easily accessible from different routes

#### Concept Development

✓ It should depict the growth of the surrounding area, as the site is located adjacent of the ideal area of Saddar Karachi Sindh.

 ✓ Use of a lighting connected to the each floor vertically and use of courtyard space to merge the structure of landscape area.

Infinity pool, open sitting spaces and private pool for the guest to enjoy the whole view creating by lighting and landscape since site has the advantage of viewing whole four side without any obstruction.

## Conceptual sketches of design



#### Floor Plans





### Master Plan