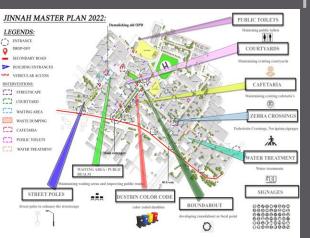

Urban Design INTERVENTATION at Jinnah Post Graduate Medical Center

#### INTERVENTION PLANS YEAR WISE

2026

2022

2022 INTERVENTIONS

5. DUSTBIN COLOR CODE

6.ZEBRA CROSSING

7.WATER TREATMENT

8.WAITING AREA & PUBLIC REALM