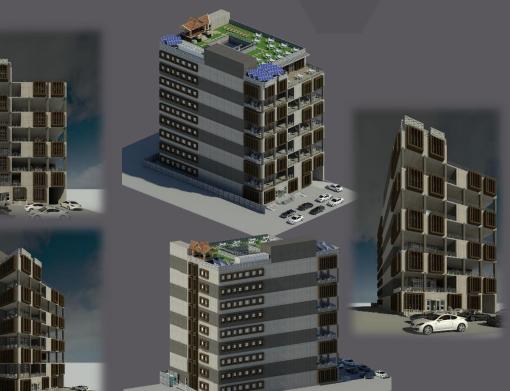

#### Concept of design:

- ✓ The front façade showcases the path towards success •the path towards is not completely straight rather there are many hurdles in between & change of direction but the main goal remain same (to reach the top)
- ✓ Central core provide to easy access for all sides and simplifies the division of space, combined with a square building plan
- ✓ In this design each floor have separate terrace from front and each one connected side and a green roof sustainably enhance resale or rent value. The most obvious advantage of green roof is as a valuable amenity that enhance the worth of the structure.

## Conceptual sketches of design

Interior views of Building