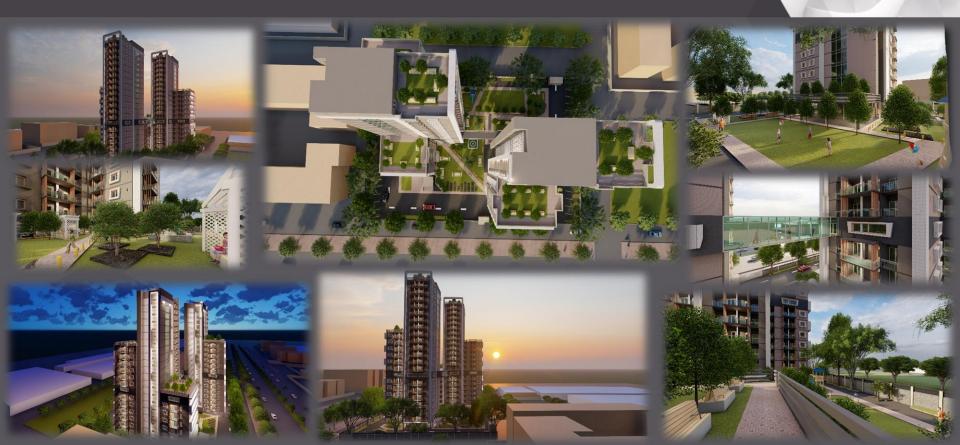

Designing Metropole hotel, a 5-star hotel with enchanting views from all sides. The site is located and easily accessible from different routes

#### Concept Development

✓ It should depict the growth of the surrounding area, as the site is located adjacent of the ideal area of Saddar Karachi Sindh.

 ✓ Use of a lighting connected to the each floor vertically and use of courtyard space to merge the structure of landscape area.

Infinity pool, open sitting spaces and private pool for the guest to enjoy the whole view creating by lighting and landscape since site has the advantage of viewing whole four side without any obstruction.

## Conceptual sketches of design