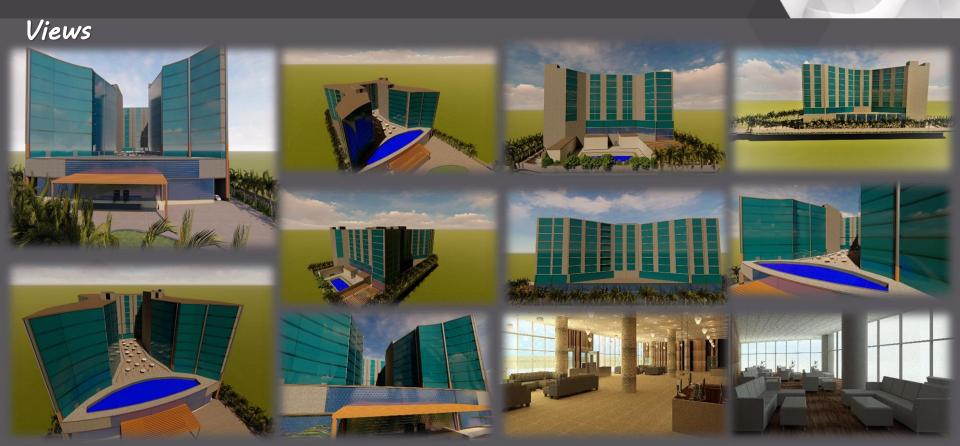

#### Exterior views of OPD

### Interior views of OPD

Infinity pool, open sitting spaces and private pool for the guest to enjoy the whole view creating by lighting and landscape since site has the advantage of viewing whole four side without any obstruction.

## Conceptual sketches of design