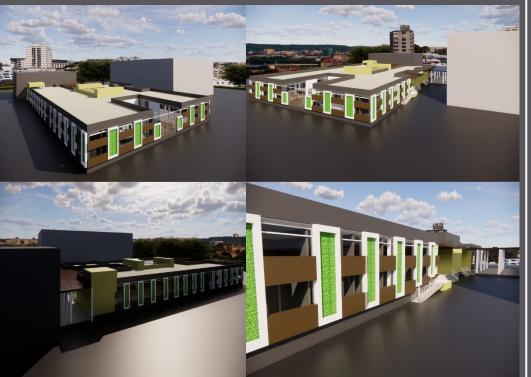

with it and create a web of nature· christopher alexander ,1971)

**Architectural goal** to design a responsive, effective and conducive healing environment

#### Bringing the outside nature in



## OPD DESIGN AT JPMC KARACHI

#### Project Overviews

1. the proposed projects a tertiary level Opd block. Specializing in material healthcare proposed by the government of Sindh to be built in JPMC Karachi.

 $2 \cdot$  the project main objective is to create an empathy through colors, lightening and controlled circulation of all services.

 $3 \cdot$  another main objective of project is to create a waiting areas at atrium area in the center of the building to catch maximum daylight for the users.



#### Plan, Sections, Elevations



# OPD DESIGN AT JPMC KARACHI

#### Exterior views of OPD



### Interior views of OPD



#### Concept of design:

- ✓ The front façade showcases the path towards success •the path towards is not completely straight rather there are many hurdles in between & change of direction but the main goal remain same (to reach the top)
- ✓ Central core provide to easy access for all sides and simplifies the division of space, combined with a square building plan
- ✓ In this design each floor have separate terrace from front and each one connected side and a green roof sustainably enhance resale or rent value. The most obvious advantage of green roof is as a valuable amenity that enhance the worth of the structure.

## Conceptual sketches of design

























Interior views of Building



#### <u>Concept of design:</u>

#### Interlocking, overl