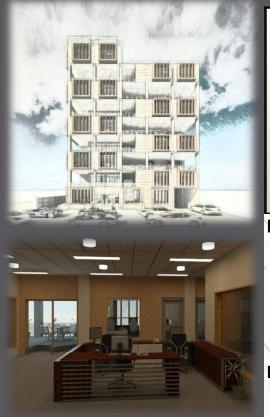

#### Plan, Sections, Elevations



# OPD DESIGN AT JPMC KARACHI

#### Exterior views of OPD



### Interior views of OPD



#### Concept of design:

- ✓ The front façade showcases the path towards success •the path towards is not completely straight rather there are many hurdles in between & change of direction but the main goal remain same (to reach the top)
- ✓ Central core provide to easy access for all sides and simplifies the division of space, combined with a square building plan
- ✓ In this design each floor have separate terrace from front and each one connected side and a green roof sustainably enhance resale or rent value. The most obvious advantage of green roof is as a valuable amenity that enhance the worth of the structure.

## Conceptual sketches of design

























Interior views of Building



#### <u>Concept of design:</u>

#### Interlocking, overlapping

- ✓ A combination of 2 rectangular forms and 1 square, covert the design into U shape.
- ✓ The output of concept is derived a u shape built form with a central courtyard, whole design is interlinked with each other like a united nation, symbol of unity.

#### ✓ Theme: sustainable design.

 ✓ Energy efficiency upgrades to building envelopes and heating system can improve indoor environment condition & create healthier LIVING AND WORKNG CONDITION.

## Conceptual sketches of design











KANJI NARAIN HERITAGE BUILDING PAKISTAN CHOWK, KARACHI

<u>Concept of design:</u> CONSERVE THE BUILDING FAÇADE AS IT IS LISTED IN HERITAGE BUILDINGS OF PAKISTAN

 ✓ Restoration of Kanji Narain building