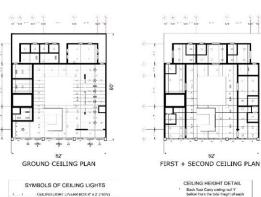

## KANJI NARAIN HERITAGE BUILDING PAKISTAN CHOWK, KARACHI.

DETAIL CEILING PLANS

#### below from the total hieght of each Celling Height le 11-07 at Each floor