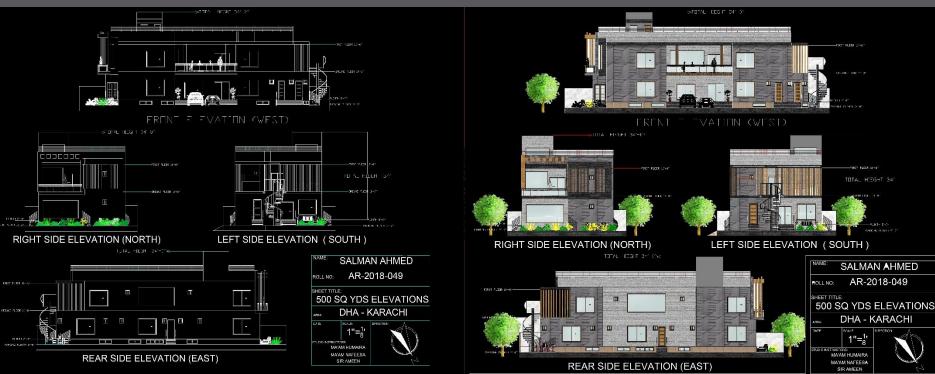

DESIGN IN HYDERABAD



## URBAN DESIGN INTERVENTIONS. CED



## RECREATIONAL SPACE, GYMKHANA IN HYDERABAD CITY



#### Concept of design:

the design is based on form follows function

- ✓ Create a space that is open with clean lines and pops of bold color, utilize clean lines along with a mixture of texture and material.
- ✓ Colors will be light and simple.
  Different shades of gray along with white with theme colors throughout.
- ✓ The use of wooden cantilevers will bring it together to create a space that feels modern.
- ✓ The space will be design that is inviting and exciting, it is an extension of owner own style and culture.

## Conceptual sketches of Design



## Layout plans



## Structural plans



GROUND FLOOR



YANY



## Floor plans

## Bubble Diagram







## Elevations





## Sections



SECTION AA'







SECTION AA'



## Exterior views

















# Interior views

# OPD DESIGN AT JPMC KARACHI

<u>OPD DESIGN AT</u> JINNAH POST GRADUATE MEDICAL CENTER Jpmc karachi Area: 150'-0" x 240'-0''

#### Design Philosophy

you cannot merely build a thing in isolation, it must repair the environment with it and create a web of nature· christopher alexander ,1971)

**Architectural goal** to design a responsive, effective and conducive healing environment

#### Bringing the outside nature in



## OPD DESIGN AT JPMC KARACHI

#### Project Overviews

1. the proposed projects a tertiary level Opd block. Specializing in material healthcare proposed by the government of Sindh to be built in JPMC Karachi.

 $2 \cdot$  the project main objective is to create an empat