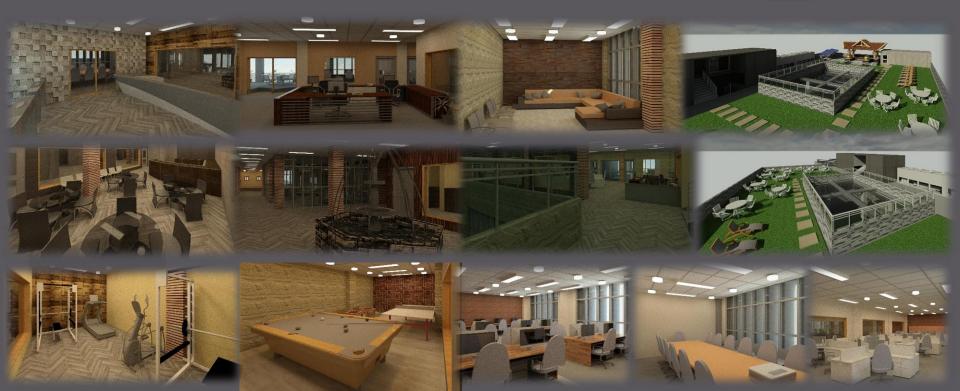

# OPD DESIGN AT JPMC KARACHI

#### Exterior views of OPD



### Interior views of OPD



#### Concept of design:

- ✓ The front façade showcases the path towards success •the path towards is not completely straight rather there are many hurdles in between & change of direction but the main goal remain same (to reach the top)
- ✓ Central core provide to easy access for all sides and simplifies the division of space, combined with a square building plan
- ✓ In this design each floor have separate terrace from front and each one connected side and a green roof sustainably enhance resale or rent value. The most obvious advantage of green roof is as a valuable amenity that enhance the worth of the structure.

## Conceptual sketches of design

























Interior views of Building



#### <u>Concept of design:</u>

#### Interlocking, overlapping

- ✓ A combination of 2 rectangular forms and 1 square, covert the design into U shape.
- ✓ The output of concept is derived a u shape built form with a central courtyard, whole design is interlinked with each other like a united nation, symbol of unity.

#### ✓ Theme: sustainable design.

 ✓ Energy efficiency upgrades to building envelopes and heating system can improve indoor environment condition & create healthier LIVING AND WORKNG CONDITION.

## Conceptual sketches of design











KANJI NARAIN HERITAGE BUILDING PAKISTAN CHOWK, KARACHI

<u>Concept of design:</u> CONSERVE THE BUILDING FAÇADE AS IT IS LISTED IN HERITAGE BUILDINGS OF PAKISTAN

 ✓ Restoration of Kanji Narain building for adaptive reuse, conserve the buil