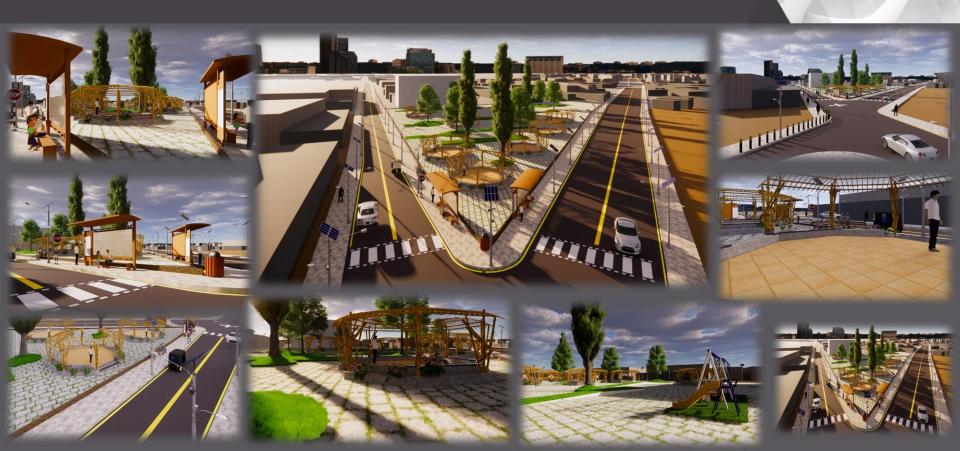

#### Interventional Views of JPMC

WALKABILITY AND ACCESSIBILITY PROJECT SITE METROPOLE ROUNDABOUT KARACHI

Introduction to Site: Metropole Roundabout

- 🗸 Karachi south district
- ✓ Lies in the central part of the city that formed much of the historic colonial core of Karachi · Was formed in 2001 as part of The Local Government Ordinance 2001, and was subdivided into 11 union councils The town system was disbanded in 2011, and Sadar Town was re-organized as part of Karachi South District in 2015
- ✓ Metropole roundabout today becomes junction for many routes such Teen Talwar, Natty-Jetty, Main Saddar, DHA, civil lines, Clifton Cantt

WALKABILITY AND ACCESSIBILITY PROJECT SITE METROPOLE ROUNDABOUT KARACHI

Interventional views

WALKABILITY AND ACCESSIBILITY PROJECT SITE METROPOLE ROUNDABOUT KARACHI

Interventional views